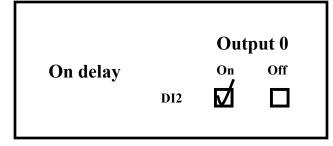

- 1 Internal on/off delay timer
- Data logger
- Easy to use configuration tool



- 4 digital inputs (10-30VDC)
- Analogue inputs (0-10V or 4-20 mA)
- Analogue input PT100 (÷50 –100 °C)
- 4 digital outputs (Transistor)
- 24-60 VDC or 230 VAC mains supply
- 12 VDC PS for external use

### **GC-10 Software**







### **GC-10 Software**



### **GC-10 Software**









- Cmd1 => Status Digital Inputs
- Cmd2 => Status Digital Outputs
- Cmd3 => Status Analog Input 0
- Cmd4 => Status Analog Input 1
- Cmd10 => Digital Output 0 = OFF
- Cmd11 => Digital Output 0 = ON
- Cmd20 => Digital Output 1 = OFF
- Cmd21 => Digital Output 1 = ON
- Cmd30 => Digital Output 2 = OFF
- Cmd31 => Digital Output 2 = ON
- Cmd40 => Digital Output 3 = OFF
- Cmd41 => Digital Output 3 = ON





T= Time Setting















# Power Supply Al0 Al1 230 VAC / 24-60 VDC 0-10 V / 4-20 mA 0-10 V / 4-20 mA / Pt100

#### **Example:**

- GC-10P/230.A (4-20 mA + Pt100 input), 230 VAC PS
- GC-10/24.V (2 stk. 0-10 V analog inputs), 24-60 VDC PS

## **GC-10 Typical Application**



- Building surveillance and control
- Light control
- Energy management
- Simple alarm systems
- Tank monitoring
- Water / waste water treatment
- Asset management
- Supply chain management