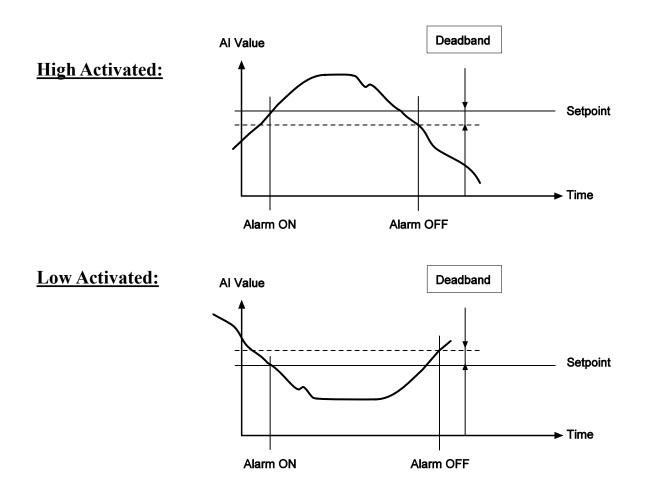

### **GC-10 Software**

- Cmd1 => Status Digital Inputs
- Cmd2 => Status Digital Outputs
- Cmd3 => Status Analog Input 0
- Cmd4 => Status Analog Input 1
- Cmd10 => Digital Output 0 = OFF
- Cmd11 => Digital Output 0 = ON
- Cmd20 => Digital Output 1 = OFF
- Cmd21 => Digital Output 1 = ON
- Cmd30 => Digital Output 2 = OFF
- Cmd31 => Digital Output 2 = ON
- Cmd40 => Digital Output 3 = OFF
- Cmd41 => Digital Output 3 = ON