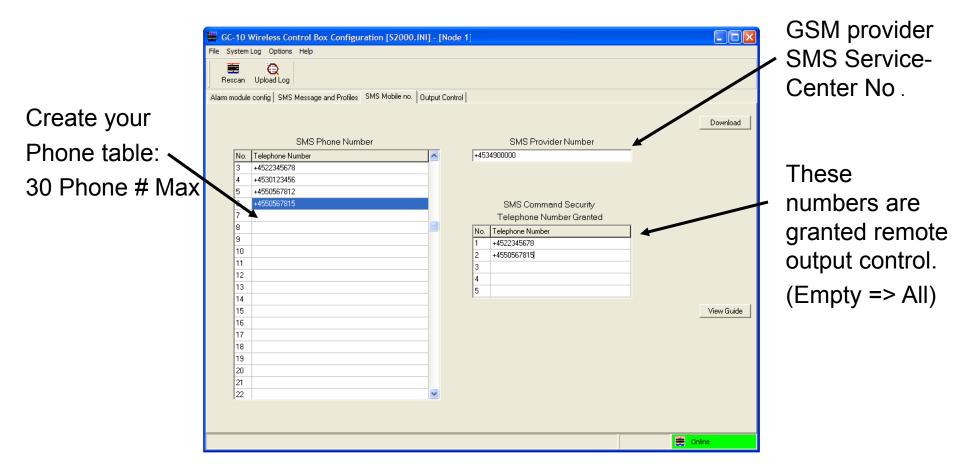

- Alarm and status signalling using SMS
- Remote output control by SMS
- Up to 20 dynamic SMS messages
- Up to 30 telephone numbers
- 3 SMS profiles
- Simple Local output control
- 1 Internal on/off delay timer
- Data logger
- Easy to use configuration tool