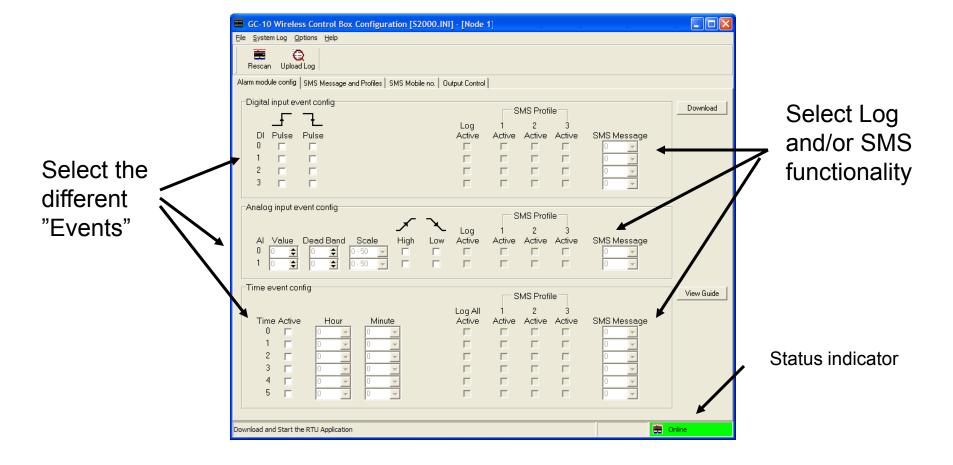

### **GC-10 Software**

### **GC-10 Software**

- Cmd1 => Status Digital Inputs
- Cmd2 => Status Digital Outputs
- Cmd3 => Status Analog Input 0
- Cmd4 => Status Analog Input 1
- Cmd10 => Digital Output 0 = OFF
- Cmd11 => Digital Output 0 = ON
- Cmd20 => Digital Output 1 = OFF
- Cmd21 => Digital Output 1 = ON
- Cmd30 => Digital Output 2 = OFF
- Cmd31 => Digital Output 2 = ON
- Cmd40 => Digital Output 3 = OFF
- Cmd41 => Digital Output 3 = ON