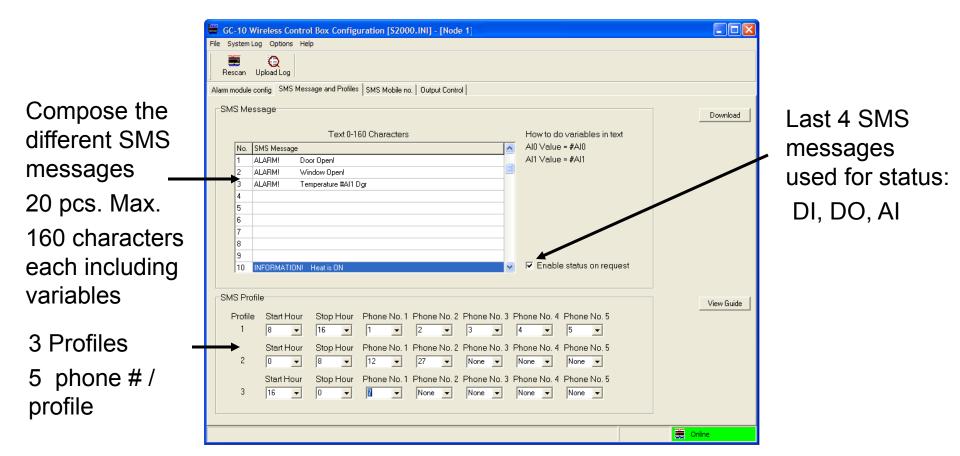

- Alarm and status signalling using SMS
- Remote output control by SMS
- Up to 20 dynamic SMS messages
- Up to 30 telephone numbers
- 3 SMS profiles
- Simple Local output control
- 1 Internal on/off delay timer
- Data logger
- Easy to use configuration tool