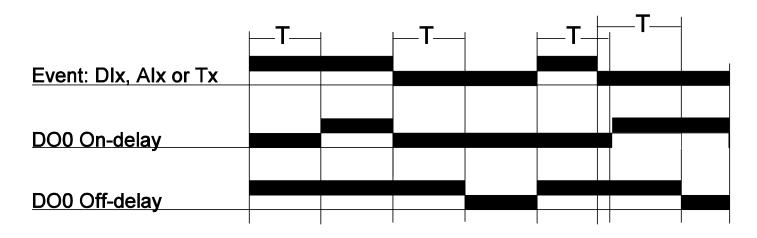

rol
- 1 Internal on/off delay timer
- Data logger
- Easy to use configuration tool



- 4 digital inputs (10-30VDC)
- Analogue inputs (0-10V or 4-20 mA)
- Analogue input PT100 (÷50 –100 °C)
- 4 digital outputs (Transistor)
- 24-60 VDC or 230 VAC mains supply
- 12 VDC PS for external use

### **GC-10 Software**







### **GC-10 Software**



### **GC-10 Software**









- Cmd1 => Status Digital Inputs
- Cmd2 => Status Digital Outputs
- Cmd3 => Status Analog Input 0
- Cmd4 => Status Analog Input 1
- Cmd10 => Digital Output 0 = OFF
- Cmd11 => Digital Output 0 = ON
- Cmd20 => Digital Output 1 = OFF
- Cmd21 => Digital Output 1 = ON
- Cmd30 => Digital Output 2 = OFF
- Cmd31 => Digital Output 2 = ON
- Cmd40 => Digital Output 3 = OFF
- Cmd41 => Digital Output 3 = ON





T= Time Setting















# Power Supply Al0 Al1 230 VAC / 24-60 VDC 0-10 V / 4-20 mA 0-10 V / 4-20 mA / Pt100

#### **Example:**

- GC-10P/230.A (4-20 mA + Pt100 input), 230 VAC PS
- GC-10/24.V (2 stk. 0-10 V analog inputs), 24-60 VDC PS

## **GC-10 Typical Application**



- Building surveillance and control
- Light control
- Energy management
- Simple alarm systems
- Tank monitoring
- Water / waste water treatment
- Asset management
- Supply chain management