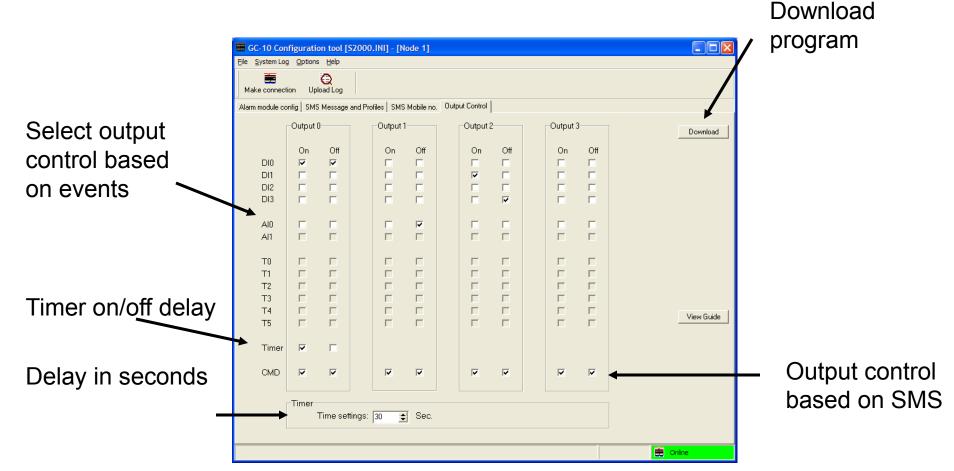

- Alarm and status signalling using SMS
- Remote output control by SMS
- Up to 20 dynamic SMS messages
- Up to 30 telephone numbers
- 3 SMS profiles
- Simple Local output control
- 1 Internal on/off delay timer
- Data logger
- Easy to use configuration tool

### **GC-10 Software**

- Cmd1 => Status Digital Inputs
- Cmd2 => Status Digital Outputs
- Cmd3 => Status Analog Input 0
- Cmd4 => Status Analog Input 1
- Cmd10 => Digital Output 0 = OFF
- Cmd11 => Digital Output 0 = ON
- Cmd20 => Digital Output 1 = OFF
- Cmd21 => Digital Output 1 = ON
- Cmd30 => Digital Output 2 = OFF
- Cmd31 => Digital Output 2 = ON
- Cmd40 => Digital Output 3 = OFF
- Cmd41 => Digital Output 3 = ON

T= Time Setting