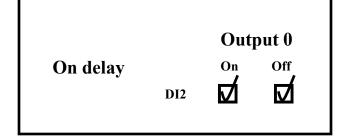

control
- 1 Internal on/off delay timer
- Data logger
- Easy to use configuration tool



- 4 digital inputs (10-30VDC)
- Analogue inputs (0-10V or 4-20 mA)
- Analogue input PT100 (÷50 –100 °C)
- 4 digital outputs (Transistor)
- 24-60 VDC or 230 VAC mains supply
- 12 VDC PS for external use

### **GC-10 Software**







### **GC-10 Software**



### **GC-10 Software**









- Cmd1 => Status Digital Inputs
- Cmd2 => Status Digital Outputs
- Cmd3 => Status Analog Input 0
- Cmd4 => Status Analog Input 1
- Cmd10 => Digital Output 0 = OFF
- Cmd11 => Digital Output 0 = ON
- Cmd20 => Digital Output 1 = OFF
- Cmd21 => Digital Output 1 = ON
- Cmd30 => Digital Output 2 = OFF
- Cmd31 => Digital Output 2 = ON
- Cmd40 => Digital Output 3 = OFF
- Cmd41 => Digital Output 3 = ON





T= Time Setting















# Power Supply Al0 Al1 230 VAC / 24-60 VDC 0-10 V / 4-20 mA 0-10 V / 4-20 mA / Pt100

#### **Example:**

- GC-10P/230.A (4-20 mA + Pt100 input), 230 VAC PS
- GC-10/24.V (2 stk. 0-10 V analog inputs), 24-60 VDC PS

## **GC-10 Typical Application**



- Building surveillance and control
- Light control
- Energy management
- Simple alarm systems
- Tank monitoring
- Water / waste water treatment
- Asset management
- Supply chain management