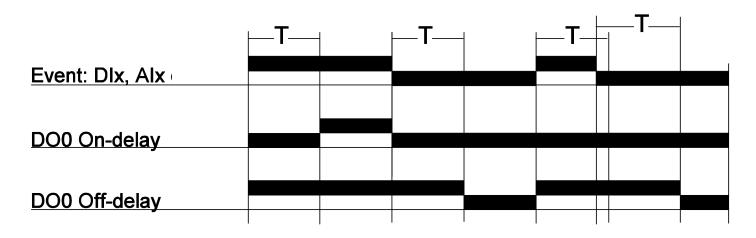

imple Local output control
- 1 Internal on/off delay timer
- Data logger
- Easy to use configuration tool



- 4 digital inputs (10-30VDC)
- Analogue inputs (0-10V or 4-20 mA)
- Analogue input PT100 (÷50 –100 °C)
- 4 digital outputs (Transistor)
- 24-60 VDC or 230 VAC mains supply
- 12 VDC PS for external use

### **GC-10 Software**







### **GC-10 Software**



### **GC-10 Software**









- Cmd1 => Status Digital Inputs
- Cmd2 => Status Digital Outputs
- Cmd3 => Status Analog Input 0
- Cmd4 => Status Analog Input 1
- Cmd10 => Digital Output 0 = OFF
- Cmd11 => Digital Output 0 = ON
- Cmd20 => Digital Output 1 = OFF
- Cmd21 => Digital Output 1 = ON
- Cmd30 => Digital Output 2 = OFF
- Cmd31 => Digital Output 2 = ON
- Cmd40 => Digital Output 3 = OFF
- Cmd41 => Digital Output 3 = ON





T= Time Setting















# Power Supply Al0 Al1 230 VAC / 24-60 VDC 0-10 V / 4-20 mA 0-10 V / 4-20 mA / Pt100

#### **Example:**

- GC-10P/230.A (4-20 mA + Pt100 input), 230 VAC PS
- GC-10/24.V (2 stk. 0-10 V analog inputs), 24-60 VDC PS

## **GC-10 Typical Application**



- Building surveillance and control
- Light control
- Energy management
- Simple alarm systems
- Tank monitoring
- Water / waste water treatment
- Asset management
- Supply chain management